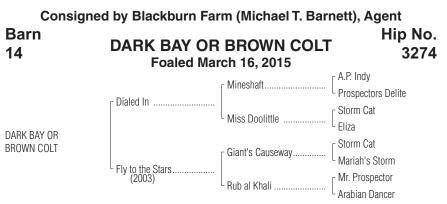

By DIALED IN (2008). Black-type winner of 3 races to 3, \$941,936, Florida Derby [G1] (GP, \$600,000), Holy Bull S. [G3] (GP, \$240,000). Half-brother to black-type winner Broadway Gold. His first foals are 2-year-olds of 2016. Sire of winners Chalon (in 1 start, \$33,600), Maximum Edge (in 2 starts, \$29,250). Son of horse of the year Mineshaft, sire of 37 black-type winners, 1 champion, and of It's Tricky (\$1,666,500, TVG Acorn S. [G1] (BEL, \$180,000), etc.), Effinex [G1] (\$2,962,950), Discreetly Mine [G1].

## 1st dam

FLY TO THE STARS, by Giant's Causeway. Unplaced. Dam of 5 other registered foals, 5 of racing age, including a 2-year-old of 2016, 4 to race, 4 winners, including--

**Star Via Strada** (f. by Street Boss). Winner at 2, \$43,355, 3rd California || Oaks (GG, \$6,000).

## 2nd dam

RUB AL KHALI, by Mr. Prospector. Unraced. Half-sister to **OUT OF PLACE [G3]**, LEAD KINDLY LIGHT [G3], Frolic [G1]. Dam of 6 winners, including--GALLANT TALENT (c. by Local Talent). 4 wins, 2 to 5, \$49,642, Houston || Juvenile S. (HOU, \$17,940).